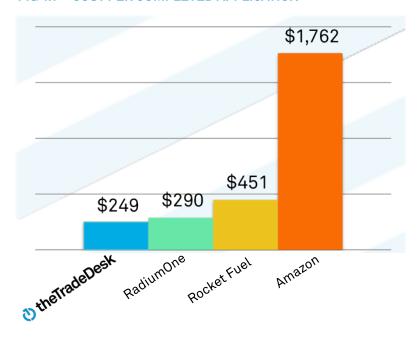

He continues: "For us, The Trade Desk has been that partner. The results speak for themselves."

FIG 1.1 - COST PER COMPLETED APPLICATION

eEffective is a digital trading desk that solves the "black box" problem of programmatic online advertising. For more information, visit <u>eeffective.com/edu</u>.